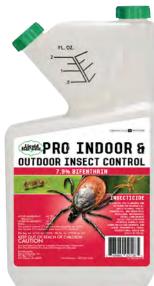

# PRO INDOOR & OUTDOOR INSECT CONTROL

Pro Indoor & Outdoor Insect Control is an odorless, non-irritating to skin, non-phytotoxic residual insecticide that will give you superior, long lasting control. The active ingredient, bifenthrin, not only has a wide range of pests controlled, but is approved in key indoor and outdoor areas such as residential, industrial, commercial and food-handling areas. For prevention and control of termites, carpenter ants, and other pests of structures.

**% ACTIVE INGREDIENTS** Bifenthrin.....7.9%

Liquid

### **PACKAGING** Quart, Half Gallon, Gallon